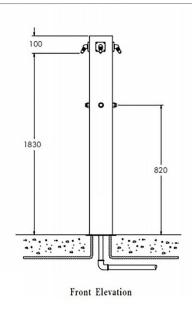

#### **Dimensions**

- Height (including spray heads): 1930mm
- Height: 1830mm
- Height (button to floor): 820mm