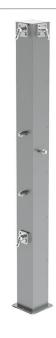

### **Description**

- Model SH641 is our beach shower
- Manufactured from grade 316 stainless steel, 1.6mm thick
- Factory assembled and pre-plumbed
- Choice of 1, 2, 3 or 4 shower heads
- Each shower head is complete with individual timed flow push button valve
- Adjustable run time from 5 to 60 seconds
- Single supply inlet of 19mm diameter copper pipe
- Optional foot sprays also available

### **Includes**

- Heavy duty base steel anchor plate coated with rust preventative
- Removable side access panel held by security type screws
- Heavy duty base mounting flange